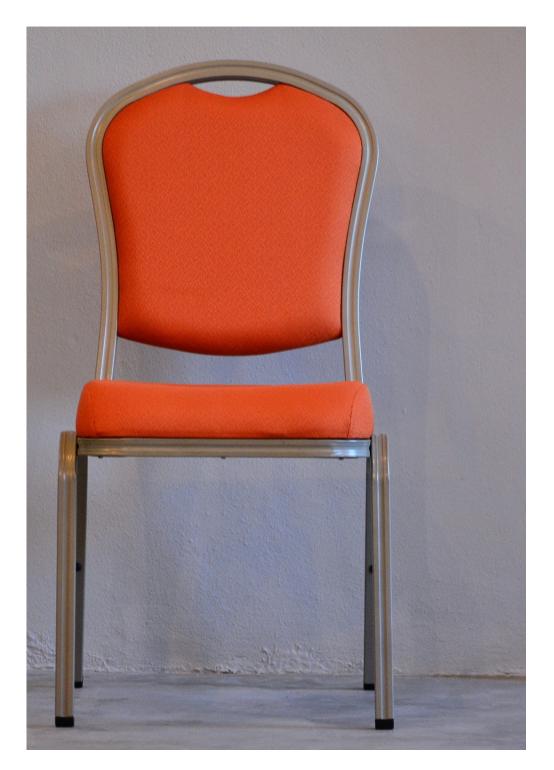

# BCA 333

With its Tulip like top, these chairs blend a mix of BCA 691 and 522 to create a spectacular looking chair of simple bends and elegance

# Classic Appeal for all venues

For sheer elegance and blending many shapes that have been used on all our chairs. The results are a chair that offers curves and timeless appeal

#### **ALUMINIUM BANQUET CHAIR BCA 333**