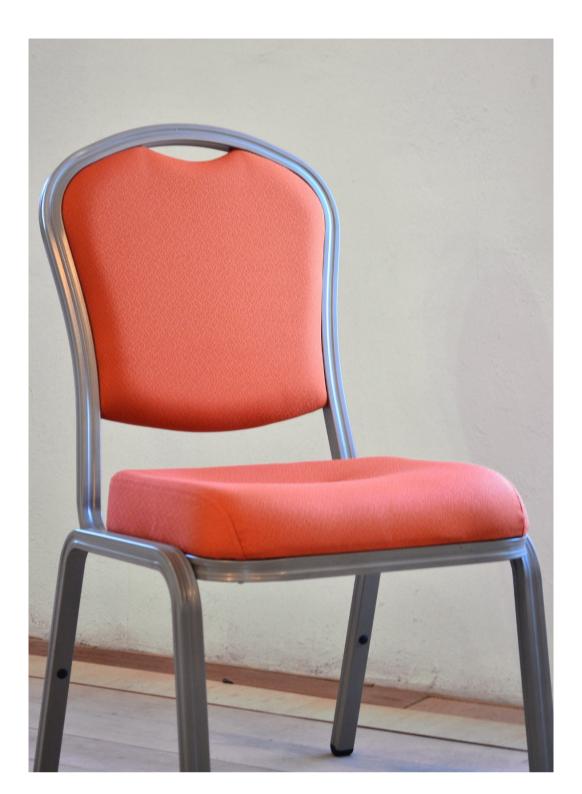

# BCA 333

With its Tulip like top, these chairs blend a mix of BCA 691 and 522 to create a spectacular looking chair of simple bends and elegance

# Classic Appeal for all venues

For sheer elegance and blending many shapes that have been used on all our chairs. The results are a chair that offers curves and timeless appeal

#### **ALUMINIUM BANQUET CHAIR BCA 333**