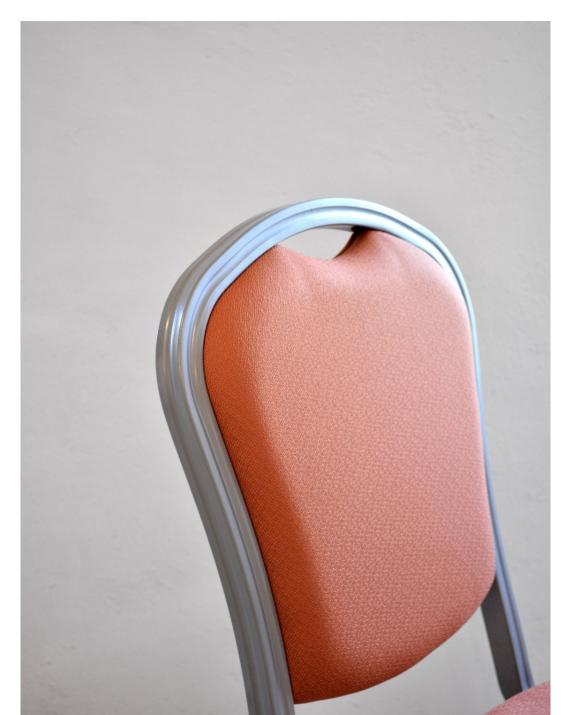

Handcrafted Bends on Backrest

No exposed Screws and Slots

Accompanied CNC Bends for Accuracy and Consistency

Stackable 10 high for storage and movement