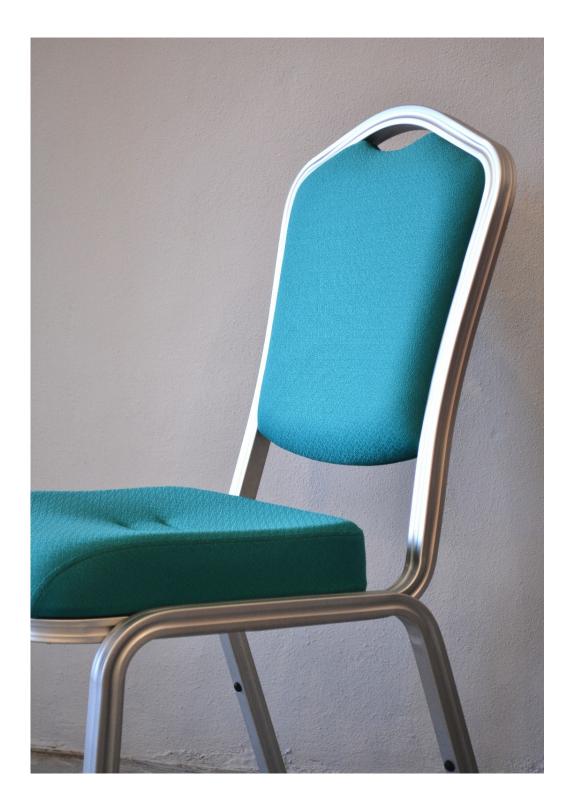

### Specifications

| 25.4mm Square Aluminium Tubing               | Upholstered Backrest Cover |
|----------------------------------------------|----------------------------|
| 2.0mm wall thickness                         | Nylon Bumper and Leg Studs |
| Oven Baked Epoxy or Anodise Finish on Frames | Polyurethane Moulded Seats |
| Upholstered Backrest                         |                            |
| Upholstered Seat with Indent Design          |                            |

## Features

|                                                    | Aluminium Frame is Rust Free for Life       | Elegant Anodise Finish upon request                    |
|----------------------------------------------------|---------------------------------------------|--------------------------------------------------------|
|                                                    | 2.0mm wall thickness before Colouring Frame | e Indent Moulded Seat Design for comfort               |
|                                                    | Handcrafted Fully Welded Frame              | Polyurethane Moulded Seats for long lasting durability |
|                                                    | Handcrafted Bends on Backrest               | No exposed Screws and Slots                            |
| Accompanied CNC Bends for Accuracy and Consistency |                                             |                                                        |
|                                                    | Stackable 10 high for storage and movement  |                                                        |