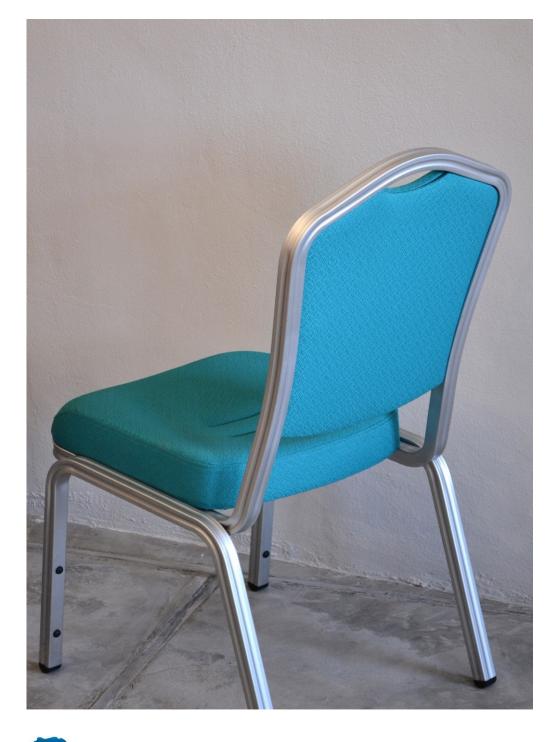

### Specifications

| 25.4mm Square Aluminium Tubing               | Upholstered Backrest Cover |
|----------------------------------------------|----------------------------|
| 2.0mm wall thickness                         | Nylon Bumper and Leg Studs |
| Oven Baked Epoxy or Anodise Finish on Frames | Polyurethane Moulded Seats |
| Upholstered Backrest                         |                            |
| Upholstered Seat with Indent Design          |                            |

## Features

|                                                    | Aluminium Frame is Rust Free for Life       | Elegant Anodise Finish upon request                    |
|----------------------------------------------------|---------------------------------------------|--------------------------------------------------------|
|                                                    | 2.0mm wall thickness before Colouring Frame | e Indent Moulded Seat Design for comfort               |
|                                                    | Handcrafted Fully Welded Frame              | Polyurethane Moulded Seats for long lasting durability |
|                                                    | Handcrafted Bends on Backrest               | No exposed Screws and Slots                            |
| Accompanied CNC Bends for Accuracy and Consistency |                                             |                                                        |
|                                                    | Stackable 10 high for storage and movement  |                                                        |