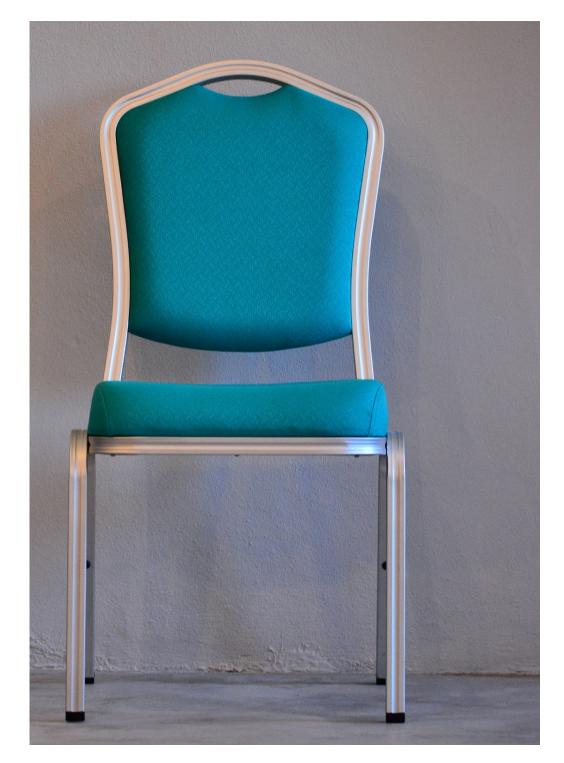

# BCA 522

BCA 522 is a Banquet Chair which has its heritage traced back to BCA 536. Menial curves do not accentuate sharper lines but menial ones

# Refined and Traditional

Over 30 years in refinement that has taken place from the evolution of BCA 536, these chairs are simple and less curvaceous that its parent counterpart

### Specifications

| 25.4mm Square Aluminium Tubing               | Upholstered Backrest Cover |
|----------------------------------------------|----------------------------|
| 2.0mm wall thickness                         | Nylon Bumper and Leg Studs |
| Oven Baked Epoxy or Anodise Finish on Frames | Polyurethane Moulded Seats |
| Upholstered Backrest                         |                            |
| Upholstered Seat with Indent Design          |                            |

## Features

|                                                    | Aluminium Frame is Rust Free for Life       | Elegant Anodise Finish upon request                    |
|----------------------------------------------------|---------------------------------------------|--------------------------------------------------------|
|                                                    | 2.0mm wall thickness before Colouring Frame | e Indent Moulded Seat Design for comfort               |
|                                                    | Handcrafted Fully Welded Frame              | Polyurethane Moulded Seats for long lasting durability |
|                                                    | Handcrafted Bends on Backrest               | No exposed Screws and Slots                            |
| Accompanied CNC Bends for Accuracy and Consistency |                                             |                                                        |
|                                                    | Stackable 10 high for storage and movement  |                                                        |