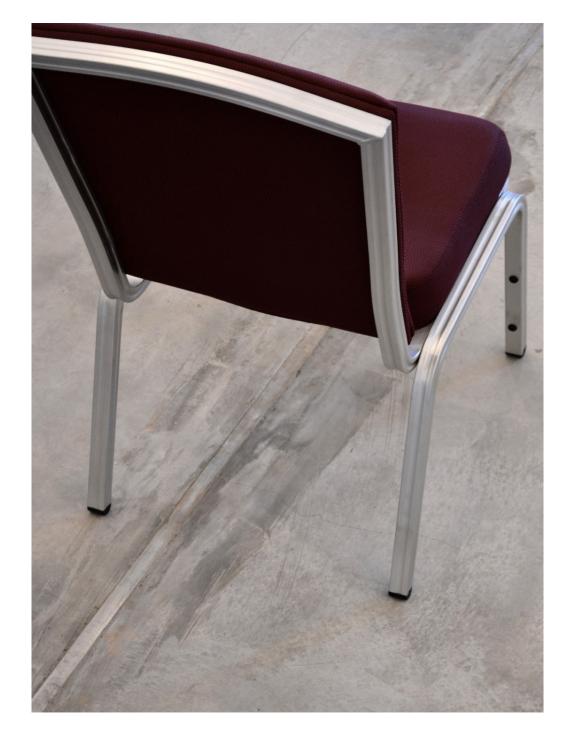

## **Specifications**

25.4mm Square Aluminium Tubing
2.0mm wall thickness
Oven Baked Epoxy or Anodise Finish on Frames
Upholstered Backrest
Upholstered Seat with Indent Design

Upholstered Backrest Cover
Nylon Bumper and Leg Studs
Polyurethane Moulded Seats

#### **Features**

Aluminium Frame is Rust Free for Life

2.0mm wall thickness before Colouring Frame

Handcrafted Fully Welded Frame

Polyurethane Moulded Seats for long lasting durability

Handcrafted Bends on Backrest

Accompanied CNC Bends for Accuracy and Consistency

Stackable 10 high for storage and movement