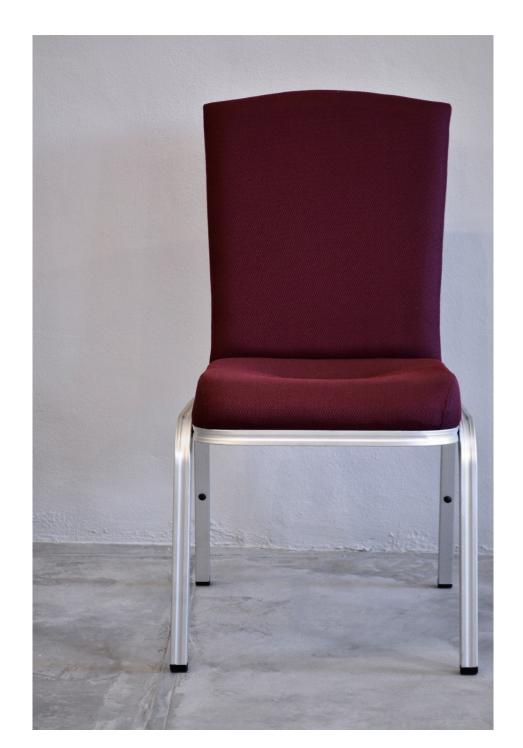

# BCA 990

A large backrest with a square shape for modern appeal, BCA 990 offers exclusivity, elegance and simplicity. Blending in to modern times with its elegant square shape. A nostalgic elegance is seen with simplicity to shape

# Elegance for all events

Be it for conferences or Banquet Events, chair covers ot non, these chairs blend into any interior of any age and look. A universally accepted chair that requires no hard effort to look its best. Extra long upholstered backrest comes standad

## **Specifications**

25.4mm Square Aluminium Tubing
2.0mm wall thickness
Oven Baked Epoxy or Anodise Finish on Frames
Upholstered Backrest
Upholstered Seat with Indent Design

Upholstered Backrest Cover
Nylon Bumper and Leg Studs
Polyurethane Moulded Seats

#### **Features**

Aluminium Frame is Rust Free for Life

2.0mm wall thickness before Colouring Frame

Handcrafted Fully Welded Frame

Polyurethane Moulded Seats for long lasting durability

Handcrafted Bends on Backrest