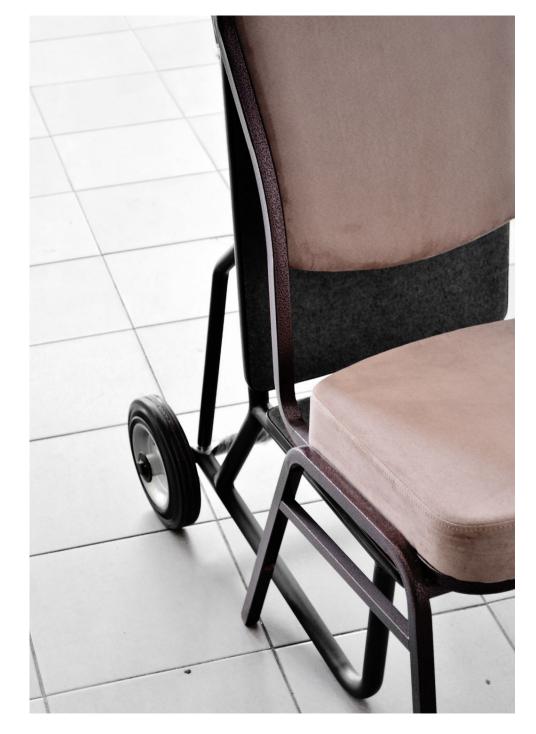

### **Specifications**

25mm Round Construction Grade Tubing

Vinyl T Edgings fitted to Platform

1.4mm wall thickness

200mm Round Rubber Wheels fitted for heavy duty usage

Oven Baked Epoxy Frame Finish

18mm Solid Plywood Platform

#### **Features**

Steel Frames are extra strong

Wheels are Heavy Duty Wheels

Load Capacity of 10 chairs

Oven Baked Epoxy Frame in Standard Black

Comes with Arm Handle for grip and movement

Carpeted Surface protects upholstered surface of chairs and frames