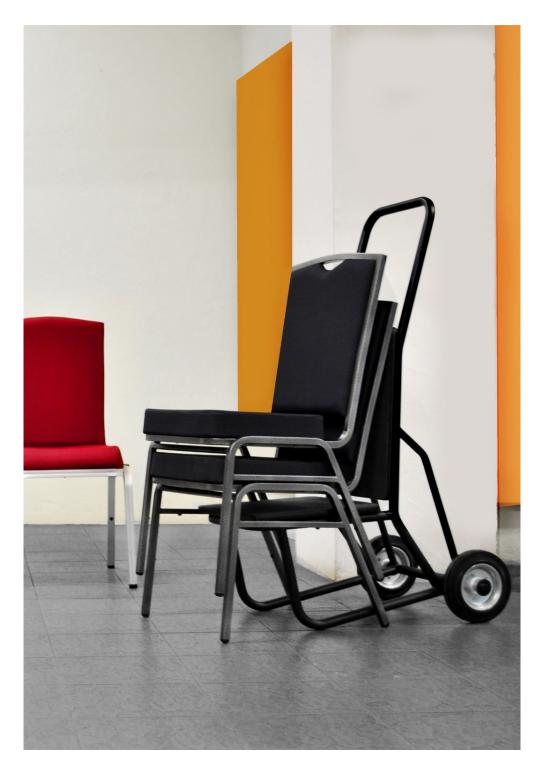

# **Banquet Chair Trolley**

When it comes to transporting your chairs quickly for installation or removal, our chair trolleys do the job quickly, safely and efficiently for you

#### **BANQUET CHAIR TROLLEY**

#### Dimensions (mm)

515W X 750L X 1180H

#### Weight

15.8 Kilograms

### **Specifications**

25mm Round Construction Grade Tubing

Vinyl T Edgings fitted to Platform

1.4mm wall thickness

200mm Round Rubber Wheels fitted for heavy duty usage

Oven Baked Epoxy Frame Finish

18mm Solid Plywood Platform

#### **Features**

Steel Frames are extra strong

Wheels are Heavy Duty Wheels

Load Capacity of 10 chairs

Oven Baked Epoxy Frame in Standard Black

Comes with Arm Handle for grip and movement

Carpeted Surface protects upholstered surface of chairs and frames