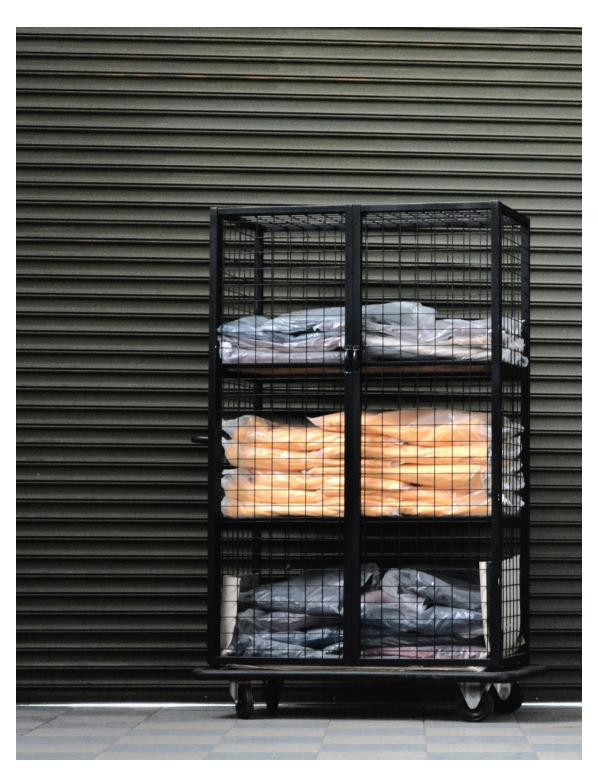

# Caged Linen Trolley

Caged Linen Trolleys come with 3 shelving compartment for seperation of clean laundry to be replenished into guest rooms. Bed Sheets, Pillow Cases, Bath Towels and Robes may seperated easily for replenishment into guest rooms

#### **CAGED LINEN TROLLEY**

# **Specifications**

18mm Solid Plywood Tops
High Pressure Laminate Finish for shell
Vinyl Canvas Bags with velcro
Heavy Duty Polyurethane Edgings
100mm Heavy Duty Wheels - 2 swivel & 2 fixed

Black Textured Oven Baked Epoxy Frame
Vinyl T Edgings fitted for shelving Tops

## **Features**

High Pressure Laminate Finish is anti bacterial
Shelving is detachable for cleaning
Wheels are Heavy Duty for long lasting usage
Doors come with handles for openning and closing
Arm Handle fitted for easy movement of trolleys
Polyurethane Heavy Duty Edgings on frame prevents hard surface contact