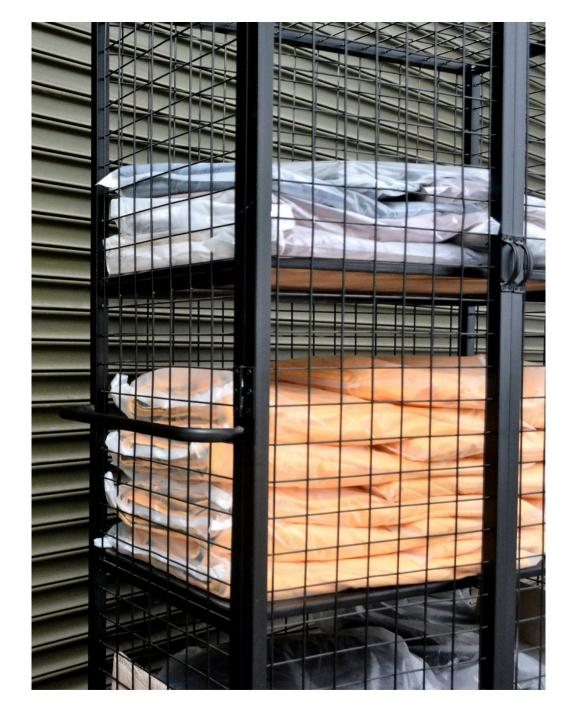

# Caged Linen Trolley

Caged Linen Trolleys come with 3 shelving compartment for seperation of clean laundry to be replenished into guest rooms. Bed Sheets, Pillow Cases, Bath Towels and Robes may seperated easily for replenishment into guest rooms

# **Specifications**

18mm Solid Plywood Tops
High Pressure Laminate Finish for shell
Vinyl Canvas Bags with velcro
Heavy Duty Polyurethane Edgings
100mm Heavy Duty Wheels - 2 swivel & 2 fixed

Black Textured Oven Baked Epoxy Frame
Vinyl T Edgings fitted for shelving Tops

## **Features**

High Pressure Laminate Finish is anti bacterial
Shelving is detachable for cleaning
Wheels are Heavy Duty for long lasting usage
Doors come with handles for openning and closing
Arm Handle fitted for easy movement of trolleys
Polyurethane Heavy Duty Edgings on frame prevents hard surface contact