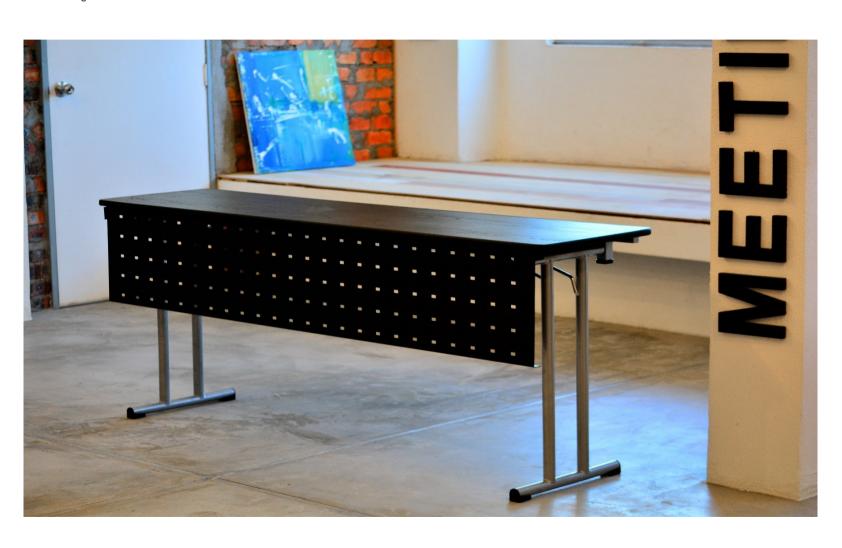

# Adding Privacy

Detachable Modesty Panels / Privacy Panels
offer comfort to guests and serve as a screen
traditionally used with Table Cloths. Lightweight
in Construction thanks to Perforated Aluminium sheets.
Panels are locked firmly with Modesty Panel Lock mechanism
Tables

#### **Features**

Requires no table cloths, skirtings or clips
Modesty Panel for Privacy
Wood Grain Laminated Surface for elegance
Foldable Legs for stacking of tables 10 high
Arm Handle allows operators to carry tables easily
Aluminium Modesty Panels are Lightweight

Modesty Panel Lock for fix application - fall safe
Rounded Table Top edges for Safety
Press Locking Mechanism for easy folding
Panels are detachable for dismantling
Quick to set up and store
No linen cleaning costs involved