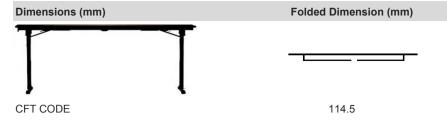

#### **CONFERENCE FOLDING TABLES**

| Model No | Size (mm)    | Folded Height (mm) | Weight         |
|----------|--------------|--------------------|----------------|
|          |              |                    |                |
| CFT 1860 | 455W X 1530L | 114.5              | 16 Kilograms   |
| CFT 1872 | 455W X 1830L | 114.5              | 19.2 Kilograms |
| CFT 2472 | 610W X 1830L | 114.5              | 25.6 Kilograms |
| CFT 3072 | 760W X 1830L | 114.5              | 32 Kilograms   |