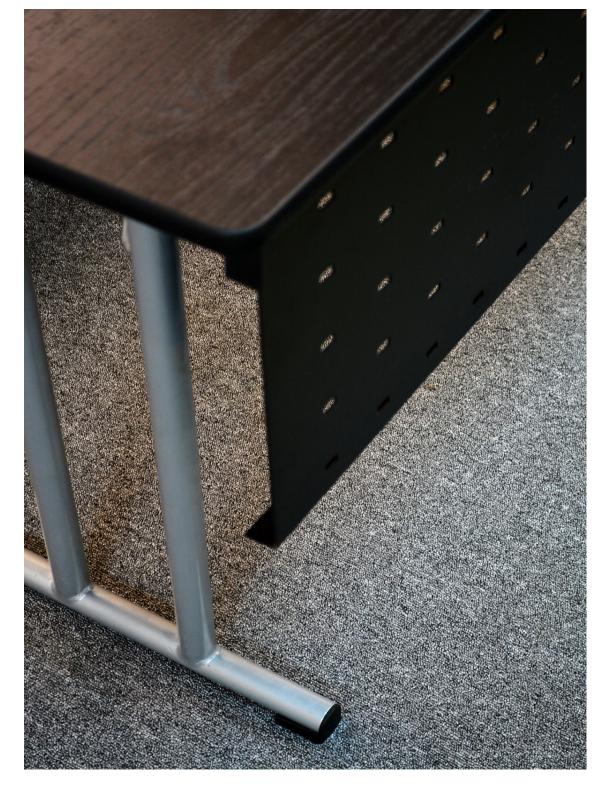

# Adding Privacy

Detachable Modesty Panels / Privacy Panels
offer comfort to guests and serve as a screen
traditionally used with Table Cloths. Lightweight
in Construction thanks to Perforated Aluminium sheets.
Panels are locked firmly with Modesty Panel Lock mechanism
Tables

#### **Features**

Requires no table cloths, skirtings or clips
Modesty Panel for Privacy
Wood Grain Laminated Surface for elegance
Foldable Legs for stacking of tables 10 high
Arm Handle allows operators to carry tables easily
Aluminium Modesty Panels are Lightweight

Modesty Panel Lock for fix application - fall safe
Rounded Table Top edges for Safety
Press Locking Mechanism for easy folding
Panels are detachable for dismantling
Quick to set up and store
No linen cleaning costs involved