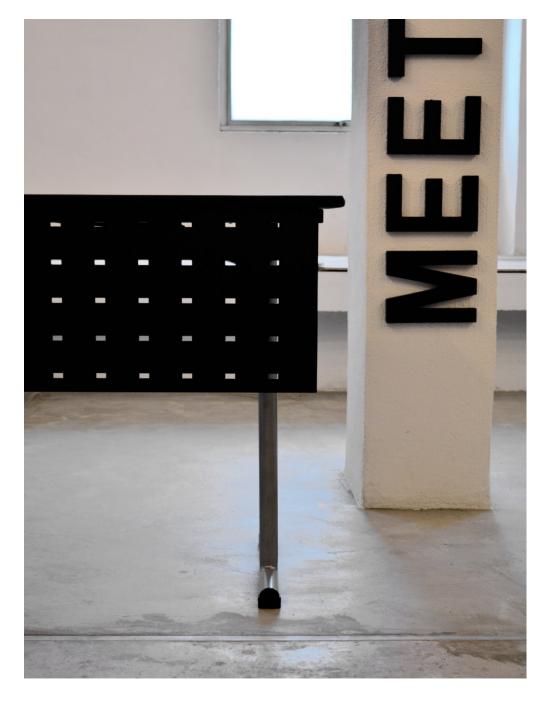

# Adding Privacy

Detachable Modesty Panels / Privacy Panels
offer comfort to guests and serve as a screen
traditionally used with Table Cloths. Lightweight
in Construction thanks to Perforated Aluminium sheets.
Panels are locked firmly with Modesty Panel Lock mechanism
Tables

#### **Features**

Requires no table cloths, skirtings or clips
Modesty Panel for Privacy
Wood Grain Laminated Surface for elegance
Foldable Legs for stacking of tables 10 high
Arm Handle allows operators to carry tables easily
Aluminium Modesty Panels are Lightweight