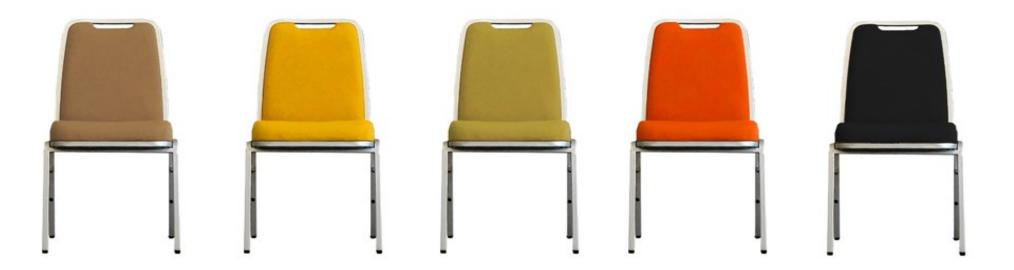

# Not Square, Not Round

A combination of an oval and square, these chairs offer a unique backrest design. Chairs are lower in height of 865mm in Height for a comfortable grip of arm handles for stacking purposes.

#### **Options**

Frame Colour, Upholstery of Choice, Backrest Design