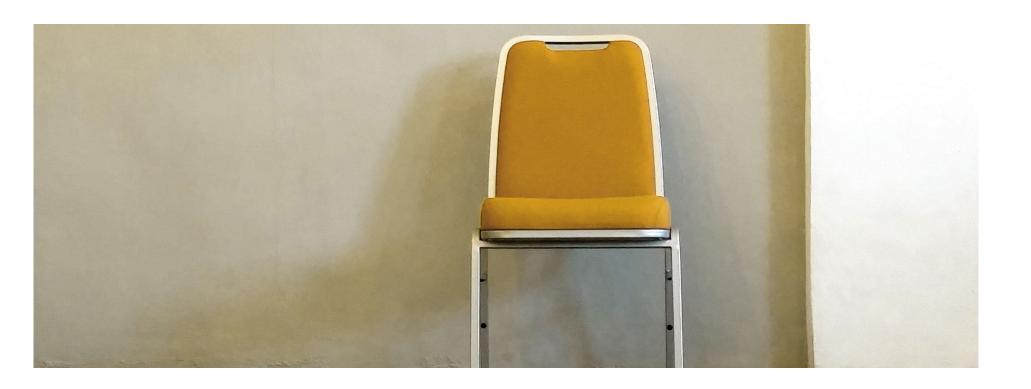

# Not Square, Not Round

A combination of an oval and square, these chairs offer a unique backrest design. Chairs are lower in height of 865mm in Height for a comfortable grip of arm handles for stacking purposes.

### Dimensions (mm)

455W X 610L X 865H

Seat Depth 455H