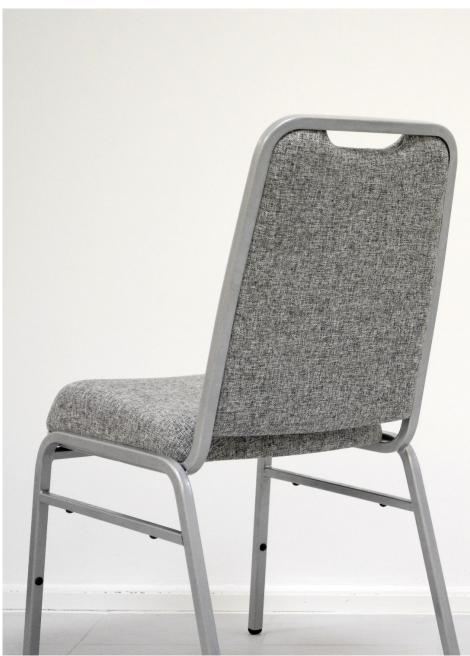

### **Specifications**

19mm Square Steel Tubing
1.2mm wall thickness
Oven Baked Epoxy Frame Finish
Upholstered Backrest
Upholstered Seat with Indent Design

Upholstered Backrest Cover Nylon Bumper and Leg Studs Polyurethane Moulded Seats

### Features

Steel Frames are economical
1.2mm wall thickness as Industry Standard
Robotically Welded Frame
CNC Bent for accuracy and consistency
Variety of Backrest Design
Stackable 10 high for storage and movement

Variety of Oven Baked Epoxy Finish for Frames
Indent Moulded Seat Design for comfort
Polyurethane Moulded Seats for long lasting durability
No exposed Screws and Slots
Stacking Bars for Frame Strength
Arm Handle for Carrying purpose