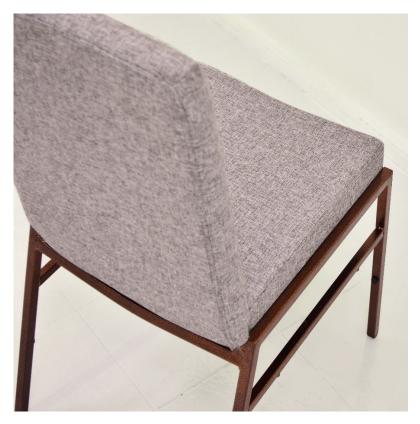

### Full Back

Like its sibling the DCM 881, DCM 882 shares the same traits and features of a chair that provided for a full and comfortable experience. DCM 882 also comes with a seamless upholstery design that sees both backrest and seats tucked together.

Backrest and Seats have are now linked without any gaps for further comfort

Without any gaps, belongings and other personal valuables becomes safer from being misplaced on seats

#### **Specifications**

19mm Square Steel Tubing
1.2mm wall thickness
Oven Baked Epoxy Frame Finish
Upholstered Backrest
Upholstered Seat with Indent Design

Upholstered Backrest Cover Nylon Bumper and Leg Studs Polyurethane Moulded Seats