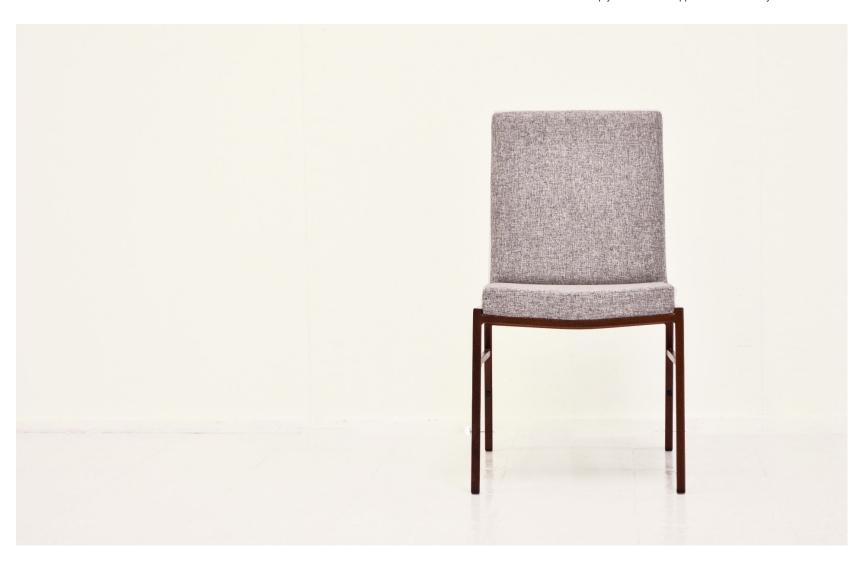

# DCM 882

Made in mind with the intent of having an almost "square - chair" design.

Moving with trends and demands of modern interiors, these chairs will help you create that appearance that many are so much after.

### Full Back

Like its sibling the DCM 881, DCM 882 shares the same traits and features of a chair that provided for a full and comfortable experience. DCM 882 also comes with a seamless upholstery design that sees both backrest and seats tucked together.

#### **STEEL BANQUET CHAIR DCM 882**