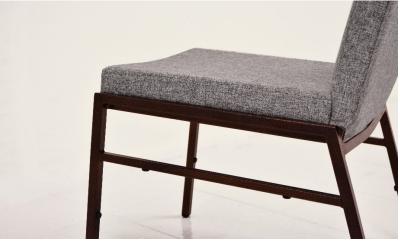

### Full Back

Like its sibling the DCM 881, DCM 882 shares the same traits and features of a chair that provided for a full and comfortable experience. DCM 882 also comes with a seamless upholstery design that sees both backrest and seats tucked together.

Backrest and Seats have are now linked without any gaps for further comfort

Without any gaps, belongings and other personal valuables becomes safer from being misplaced on seats

#### **Specifications**

19mm Square Steel Tubing
1.2mm wall thickness
Oven Baked Epoxy Frame Finish
Upholstered Backrest
Upholstered Seat with Indent Design

Upholstered Backrest Cover Nylon Bumper and Leg Studs Polyurethane Moulded Seats