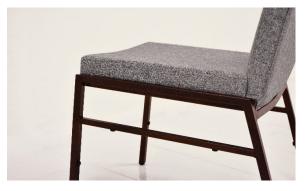

Backrest and Seats have are now linked without any gaps for further comfort

Without any gaps, belongings and other personal valuables becomes safer from being misplaced on seats

#### **Specifications**

19mm Square Steel Tubing
1.2mm wall thickness
Oven Baked Epoxy Frame Finish
Upholstered Backrest
Upholstered Seat with Indent Design

Upholstered Backrest Cover Nylon Bumper and Leg Studs Polyurethane Moulded Seats