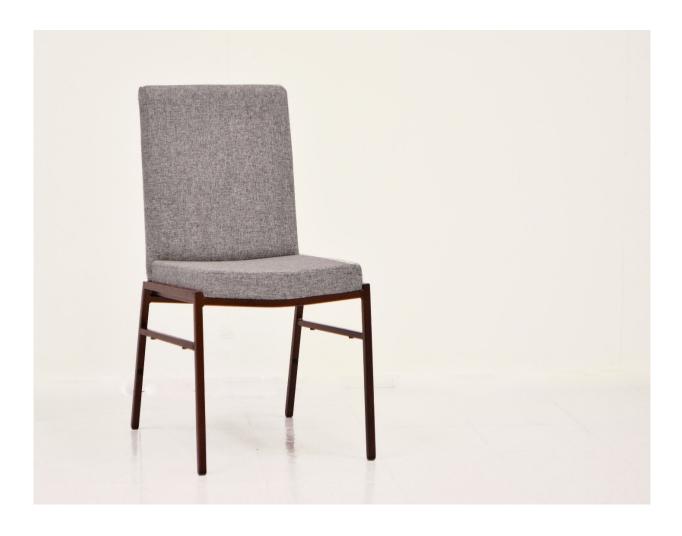

# DCM 882

Made in mind with the intent of having an almost "square - chair" design.

Moving with trends and demands of modern interiors, these chairs will help you create that appearance that many are so much after.

### Full Back

Like its sibling the DCM 881, DCM 882 shares the same traits and features of a chair that provided for a full and comfortable experience. DCM 882 also comes with a seamless upholstery design that sees both backrest and seats tucked together.

#### **STEEL BANQUET CHAIR DCM 882**