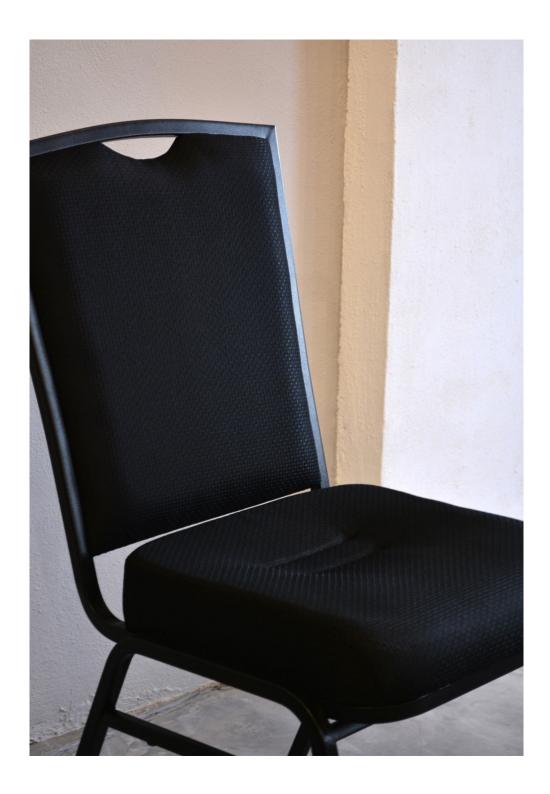

### **Specifications**

19mm Square Steel Tubing
1.2mm wall thickness
Oven Baked Epoxy Frame Finish
Upholstered Backrest
Upholstered Seat with Indent Design

Upholstered Backrest Cover Nylon Bumper and Leg Studs Polyurethane Moulded Seats

Variety of Oven Baked Epoxy Finish for Frames
Indent Moulded Seat Design for comfort
Polyurethane Moulded Seats for long lasting durability
No exposed Screws and Slots
Stacking Bars for Frame Strength
Arm Handle for carrying purpose