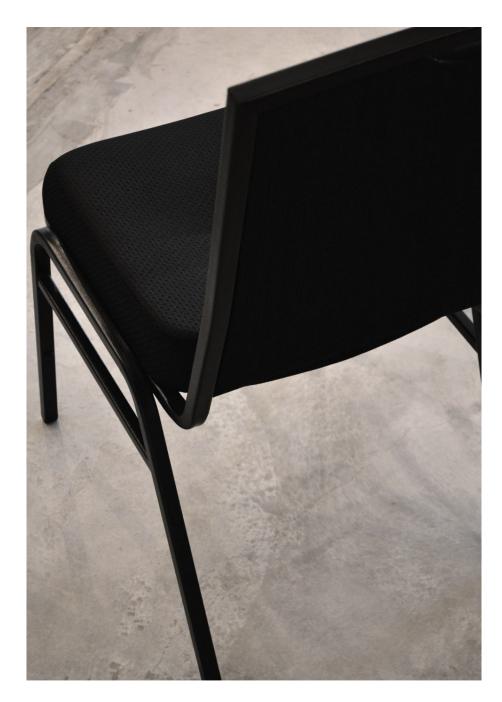

#### **Features**

Steel Frames are economical
1.2mm wall thickness as Industry Standard
Robotically Welded Frame
CNC Bent for accuracy and consistency
Extra Long Backrest design
Stackable 10 high for storage and movement

Variety of Oven Baked Epoxy Finish for Frames
Indent Moulded Seat Design for comfort
Polyurethane Moulded Seats for long lasting durability
No exposed Screws and Slots
Stacking Bars for Frame Strength
Arm Handle for carrying purpose