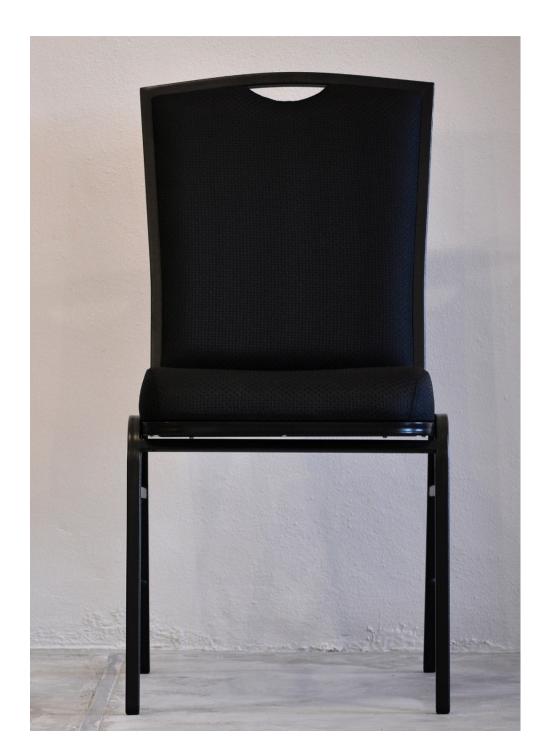

# Being Square

A chair that is simple to the eyes, elegant to looks and enters all Ballrooms, Meeting Rooms, or Trainning Centres without concern of time, looks and age. Square shapes are both applicable for Old or New establishments in appearance

#### STEEL BANQUET CHAIR DCM 99

### **Specifications**

19mm Square Steel Tubing
1.2mm wall thickness
Oven Baked Epoxy Frame Finish
Upholstered Backrest
Upholstered Seat with Indent Design

Upholstered Backrest Cover Nylon Bumper and Leg Studs Polyurethane Moulded Seats

#### **Features**

Steel Frames are economical
1.2mm wall thickness as Industry Standard
Robotically Welded Frame
CNC Bent for accuracy and consistency
Extra Long Backrest design
Stackable 10 high for storage and movement