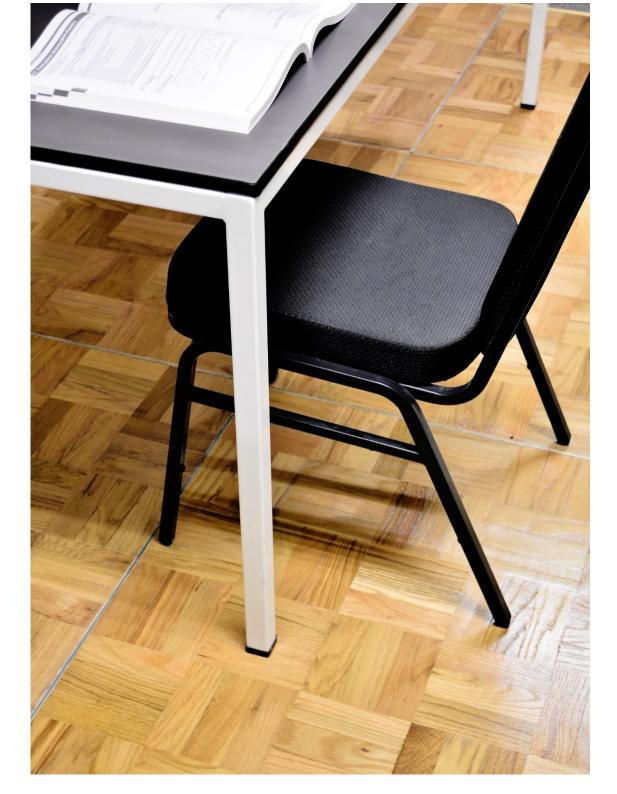

#### **Specifications**

32mm Square Hollow Steel Tubing
1.2mm wall thickness
Black Textured Oven Baked Epoxy Frame Finish
18mm Solid Plywood Platform
High Pressure Laminated Surface

Vinyl T Edgings fitted for safety

Adjustable Leg Studs for Uneven Surface

Rounded Table Tops for safety

#### **Features**

Rounded Tops prevent hard human contact
Stackable for storage 2 high
Hotel Specifications for product for quality and durability
High Pressure Laminated Surface
Solid Plywood Tops instead of MDF
Ample leg room and space