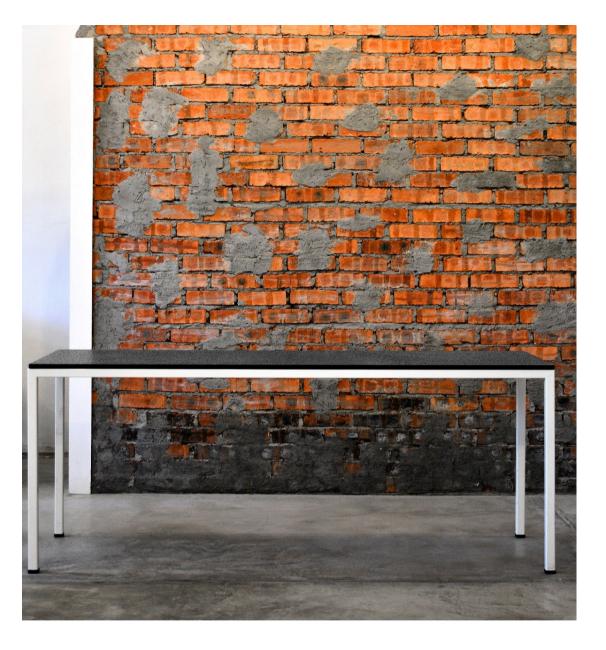

## Library Tables

For School & University Students, Library Tables are simple and purely functional. Built with the same care and attention to quality and care

# Simple and Straight forward

Non Folding Legs for permanent placement with No interruption with Folding Mechanisms also means extra space and comfort for occupants

#### LIBRARY TABLES

#### **Specifications**

32mm Square Hollow Steel Tubing
1.2mm wall thickness
Black Textured Oven Baked Epoxy Frame Finish
18mm Solid Plywood Platform
High Pressure Laminated Surface

Vinyl T Edgings fitted for safety