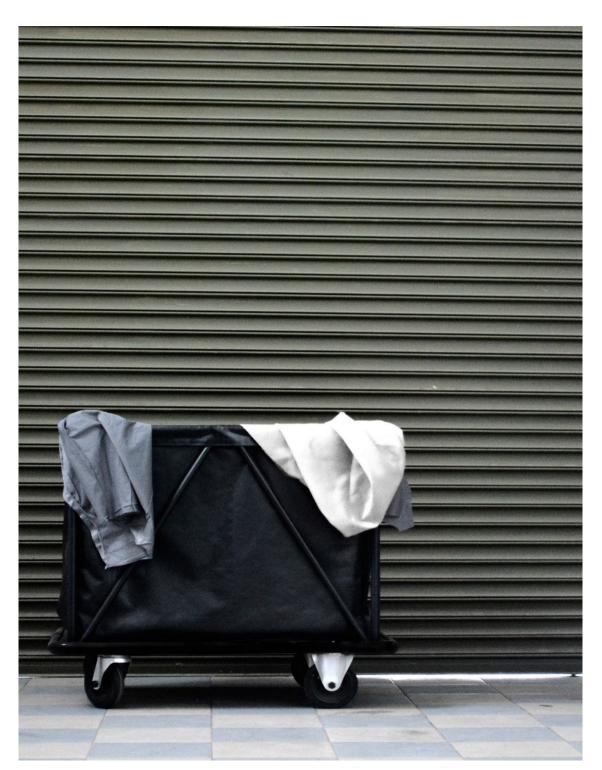

# **LINEN TROLLEY**

#### Dimensions (mm)

700W X 1010L X 912H

# Weight

27.6 Kilograms

#### **Specifications**

18mm Solid Plywood Tops
High Pressure Laminate Finish for shell
Vinyl Canvas Bags with velcro
Heavy Duty Polyurethane Edgings
150mm Heavy Duty Wheels - 2 swivel & 2 fixed

Black Textured Oven Baked Epoxy Frame
1 large canvas bag, detachable