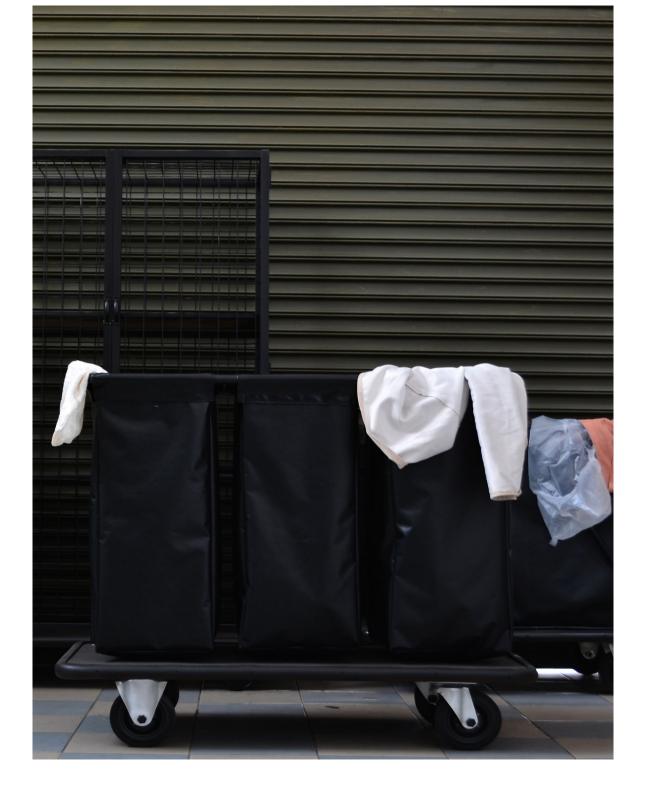

# Compartment Sorting Trolley

These Trolleys are used to separate medium and large linens for cleaning. 3 bags help with seperating 3 various linens for easy seperation and identification. Built solely for the collection of dirty linens

#### COMPARTMENT SORTING TROLLEY

#### Dimensions (mm)

600W X 1160L X 1000H

# Weight

34 Kilograms

#### **Specifications**

18mm Solid Plywood Tops
High Pressure Laminate Finish for shell
Vinyl Canvas Bags with velcro
Heavy Duty Polyurethane Edgings
150mm Heavy Duty Wheels - 2 swivel & 2 fixed

Black Textured Oven Baked Epoxy Frame 3 units canvas bags, all detachable