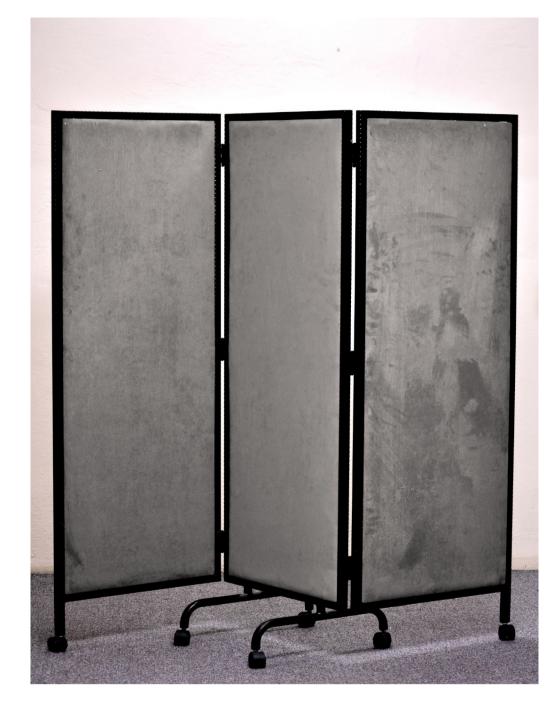

# Mobile Folding Partition

Where seperation of rooms may be used to conduct private meetings. Partitions also serve for temporary closure of area such as spillage on floors to be mopped. Mobile, Foldable and furthermore, easy to operate

### **MOBILE FOLDING PARITION**

## **Specifications**

25.mm Steel Structure
Upholstered Surface to Colour of Choice in Fabric or Micro Velvet Finish
Oven Baked Epoxy Frames
75mm Round Castor Wheels x 5 units
Foldable Panles x 3

### **Features**

Oven Baked Epoxy Finish in a variety of Standard Colours available
5 units castor wheels keep panels mobile when required for movement
Hinges allow for minimized storage space by folding panels together
Available in a variety of panel fabric of choice of Micro Velvet upon reugest
1 man opearation for movement
Industry height of 1830mm for movement through doors and service lifts