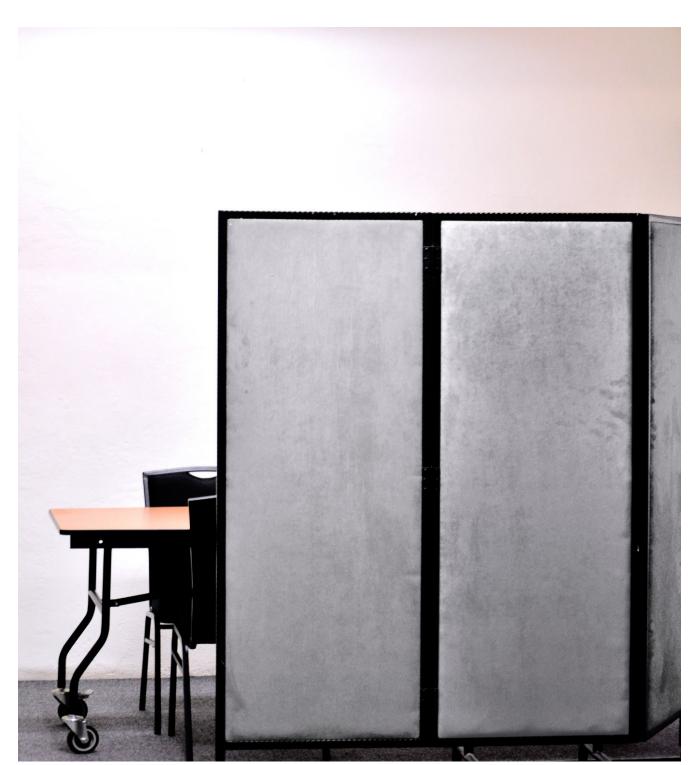

# Mobile Folding Partition

Where seperation of rooms may be used to conduct private meetings. Partitions also serve for temporary closure of area such as spillage on floors to be mopped. Mobile, Foldable and furthermore, easy to operate

### **MOBILE FOLDING PARITION**

## **Specifications**

25.mm Steel Structure
Upholstered Surface to Colour of Choice in Fabric or Micro Velvet Finish
Oven Baked Epoxy Frames
75mm Round Castor Wheels x 5 units
Foldable Panles x 3

### **Features**

Oven Baked Epoxy Finish in a variety of Standard Colours available
5 units castor wheels keep panels mobile when required for movement
Hinges allow for minimized storage space by folding panels together
Available in a variety of panel fabric of choice of Micro Velvet upon reugest
1 man opearation for movement
Industry height of 1830mm for movement through doors and service lifts