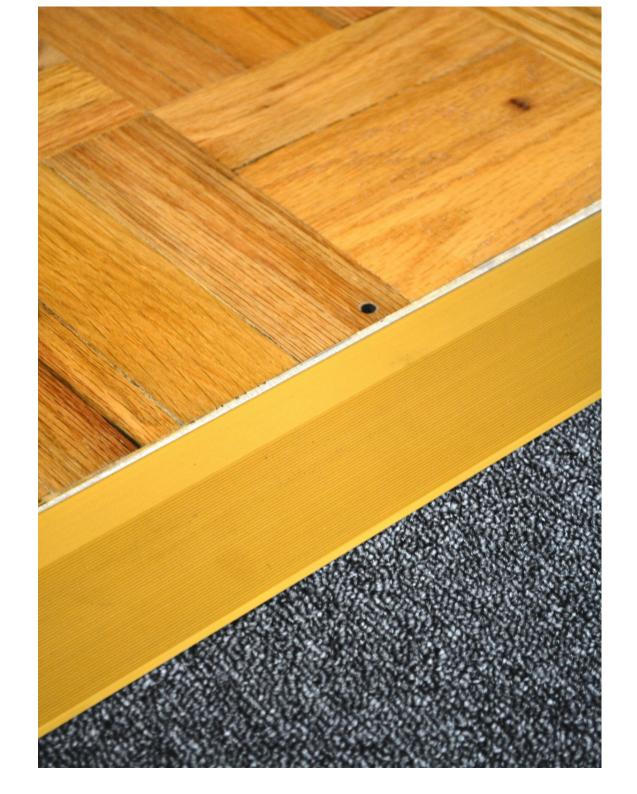

# Trimmings

Dance Floor Trimmings are larger that industry standards in Width. 75mm Trimmings come with grooves for foot resistance and made with Aluminium for lightweight portability. Panels interlock with Dance Floors for creating borders.

#### **Specifications**

American Oak used for Dance Floor Parquet

Weave Finish design for Dance Floor Parquet

Lacquered Finish for Gloss and Parquet Detail

Aluminium Edges are specially extruded and are Rust Free for Life