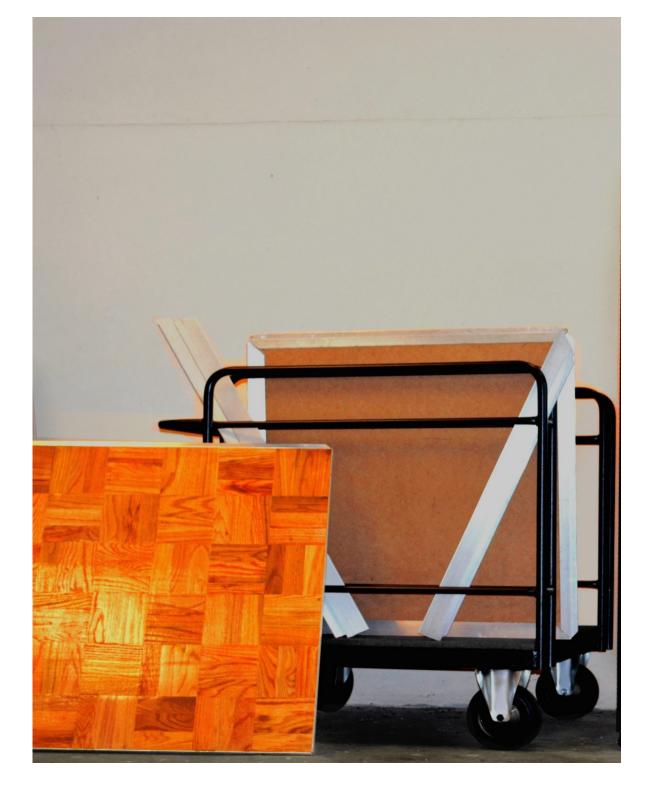

# Transport your Dance Floors

Dance Floor Trolleys assist with transporting up to 20 panels and Trimmings per trip. For easy movement, our Trolleys are crucial to a quick set up and removal for clearing

#### **DANCE FLOOR TROLLEY**

# **Specifications**

Heavy Duty Construction Grade Tubing for Frames
Black Textured Oven Baked Epoxy Finish for Frames
Carpeted Surface in Grey, Carbon or Red
Comes with Sides for inserting Dance Floor Trimmings
200mm Round Rubber Wheels fitted for Heavy Duty usage

# **Features**

Load Capacity of 20 Dance Floor Panels

20 Dance Floor Trimmings may be fitted at sides during Transportations

Wheels are Heavy Duty Rubber Wheels

Platform with Carpeted Surface prevents Dance Floor Panels and Trimmings from damage